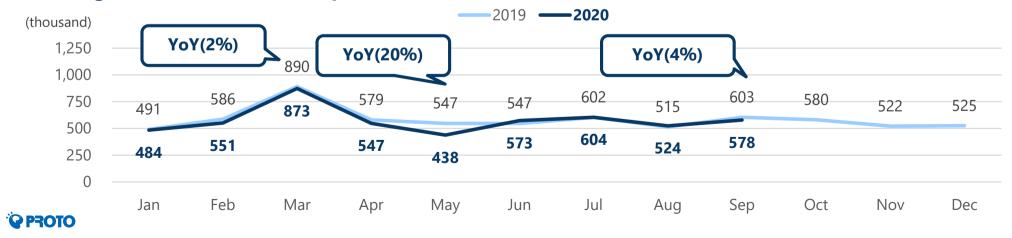

#### **Regarding the impact of COVID-19 on the domestic automotive market**

#### No. of registered used cars in Japan