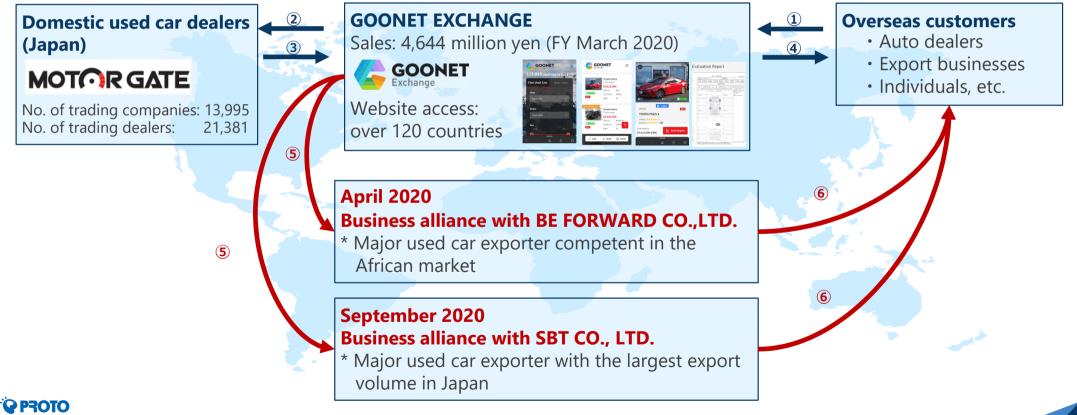

### The export of used cars was affected, but the automobilerelated information business performed well.

| Sub-segment              | Major products                                 | Q2<br>evaluation | Situation in Q2                                                                                                         | Measures from Q3                                                                                                 |
|--------------------------|------------------------------------------------|------------------|-------------------------------------------------------------------------------------------------------------------------|------------------------------------------------------------------------------------------------------------------|
| Ad-related               | MOTOR GATE (Goo-net)                           | Excellent        | Healthy, and the sales of options were favorable.<br>(MOTOR GATE Calendar,etc)                                          | Sales promotion of<br>MOTOR GATE AI                                                                              |
| Ad-related               | Goo-net Pit                                    | Good             | Healthy, and FC rights of leading companies obtained                                                                    | Promotion of "smart booking"<br>Strengthening of ad business                                                     |
| Ad-related               | Ad agency (online ads) and fliers              | Average          | The demand for ads for reeling in customers dropped.                                                                    | Marketing continued, expecting the<br>recovery of demand                                                         |
| Information and services | New cars<br>(DataLine SalesGuide, etc.)        | Average          | Stagnancy in new marketing<br>(roughly six months delay)                                                                | Sales activities targeting new customers resumed in June 2020                                                    |
| Information and services | Software for maintenance shops<br>(PROTO-RIOS) | Average          | Recoil from the good<br>performance in the previous term.<br>Sales activities targeting new<br>customers were stagnant. | Sales activities targeting new customers resumed in July 2020                                                    |
| Sale of goods            | Sale of tires and wheels                       | Average          | EC was healthy,<br>while real shops struggled.                                                                          | Sales promotion mainly for EC                                                                                    |
| Sale of goods            | Export of used cars                            | Bad              | Ports of destination countries<br>closed                                                                                | To enhance debt collection and<br>reduce costs,<br>Shift of business models through<br>promotion of alliances 12 |