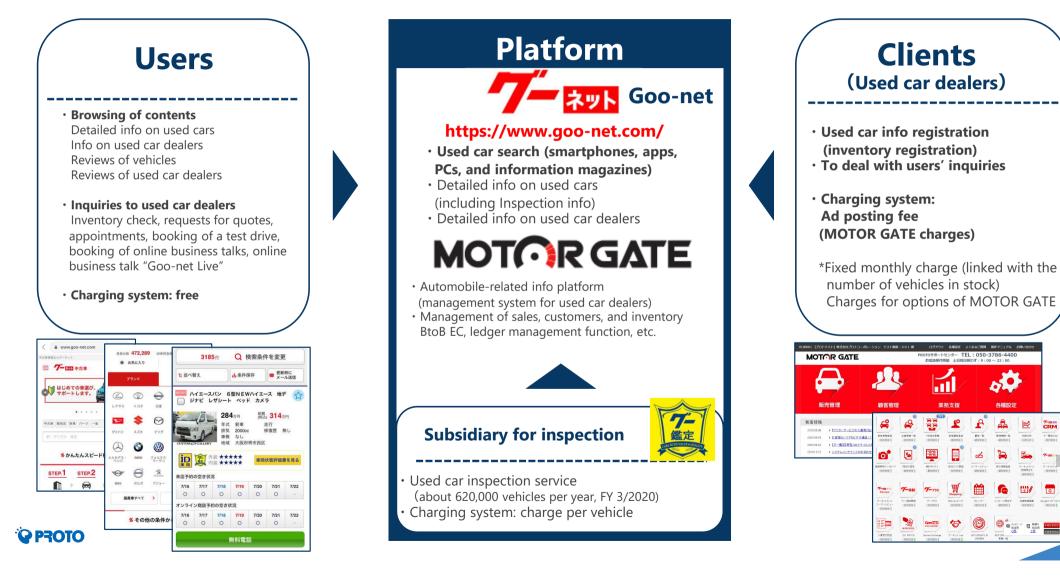

#### Ad-related (used car field) No. of affiliated companies of Goo-net (MOTOR GATE)