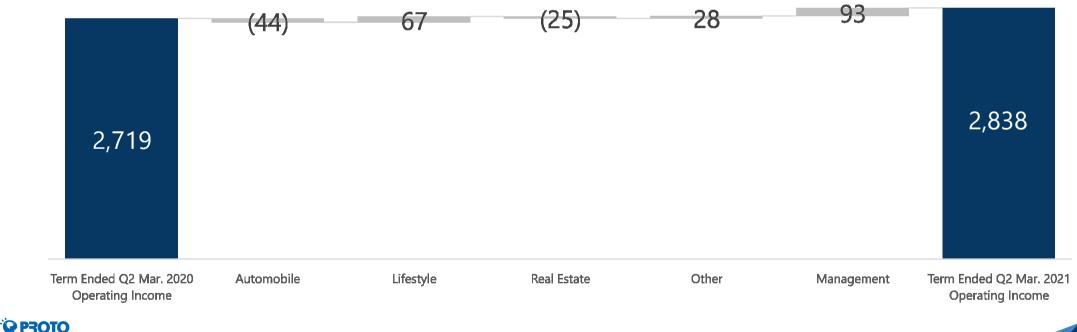

### **Operating income rose, as the platform performed well.**

#### **Operating income**

Operating income increased due to lower SG&A expenses. In particular, SG&A expenses decreased in the Lifestyle-related and Management divisions. Operating income from Automobile-related was flat YoY.

#### **Operating Income Breakdown**

(Million yen)