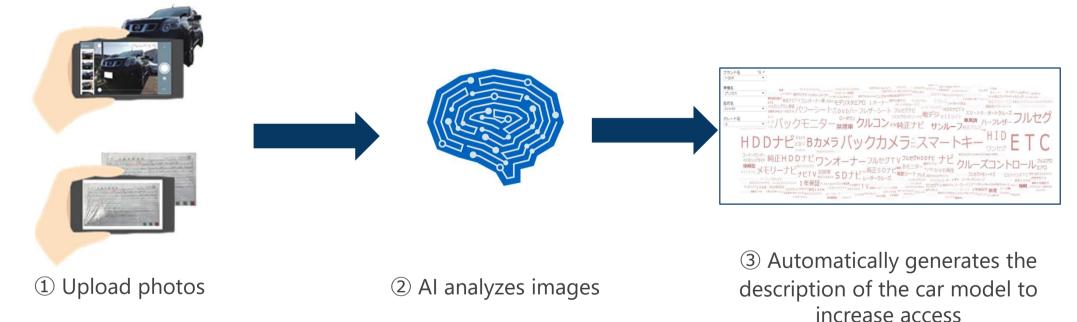

### The export of used cars was affected, but the automobilerelated information business performed well.

| Sub-segment              | Major products                                 | Q2<br>evaluation | Situation in Q2                                                                                                         | Measures from Q3                                                                                                 |
|--------------------------|------------------------------------------------|------------------|-------------------------------------------------------------------------------------------------------------------------|------------------------------------------------------------------------------------------------------------------|
| Ad-related               | MOTOR GATE (Goo-net)                           | Excellent        | Healthy, and the sales of options were favorable.<br>(MOTOR GATE Calendar,etc)                                          | Sales promotion of<br>MOTOR GATE AI                                                                              |
| Ad-related               | Goo-net Pit                                    | Good             | Healthy, and FC rights of leading companies obtained                                                                    | Promotion of "smart booking"<br>Strengthening of ad business                                                     |
| Ad-related               | Ad agency (online ads) and fliers              | Average          | The demand for ads for reeling in customers dropped.                                                                    | Marketing continued, expecting the<br>recovery of demand                                                         |
| Information and services | New cars<br>(DataLine SalesGuide, etc.)        | Average          | Stagnancy in new marketing<br>(roughly six months delay)                                                                | Sales activities targeting new customers resumed in June 2020                                                    |
| Information and services | Software for maintenance shops<br>(PROTO-RIOS) | Average          | Recoil from the good<br>performance in the previous term.<br>Sales activities targeting new<br>customers were stagnant. | Sales activities targeting new customers resumed in July 2020                                                    |
| Sale of goods            | Sale of tires and wheels                       | Average          | EC was healthy,<br>while real shops struggled.                                                                          | Sales promotion mainly for EC                                                                                    |
| Sale of goods            | Export of used cars                            | Bad              | Ports of destination countries<br>closed                                                                                | To enhance debt collection and<br>reduce costs,<br>Shift of business models through<br>promotion of alliances 12 |