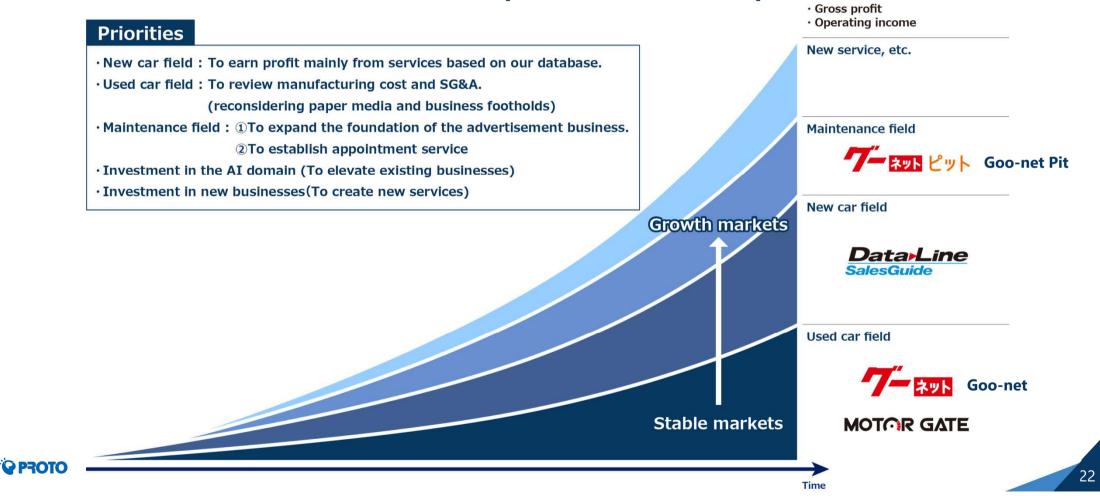

### **Our company's activities**

#### Tire Field: Progress Report on AUTOWAY's Wheel Indication Issue Proceeding returns, replacements, and refunds for affected imported wheels. Also, implemented thorough wheel quality control, applied for VIA registration, and enhanced group governance.