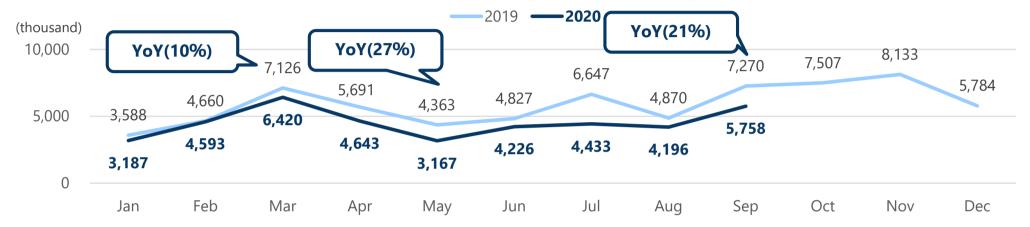

AN BEST      | + 5  | TIRE WORLD KAN BEST        | (139) |
| GOONET EXCHANGE        | +4    | GOONET EXCHANGE          | (27) | GOONET EXCHANGE            | (23)  |
|                        |       | Amortization of Goodwill | (1)  | Amortization of Goodwill   | (1)   |
|                        |       |                          |      |                            |       |
|                        |       |                          |      |                            |       |



#### **Regarding the impact of COVID-19 on the domestic automotive market**



#### Sales volume of new cars in Japan

#### No. of registered used cars in Japan



#### **Regarding the impact of COVID-19 on the domestic automotive market**

Sales volume of tires of four-wheeled vehicles for replacement in Japan



#### No. of deregistered vehicles for export in Japan



### The export of used cars was affected, but the automobilerelated information business performed well.

| Sub-segment              | Major products                                 | Q2<br>evaluation | Situation in Q2                                                                                                         | Measures from Q3                                                                                                 |
|--------------------------|------------------------------------------------|------------------|-------------------------------------------------------------------------------------------------------------------------|-----------------------------------------------------------------------------------