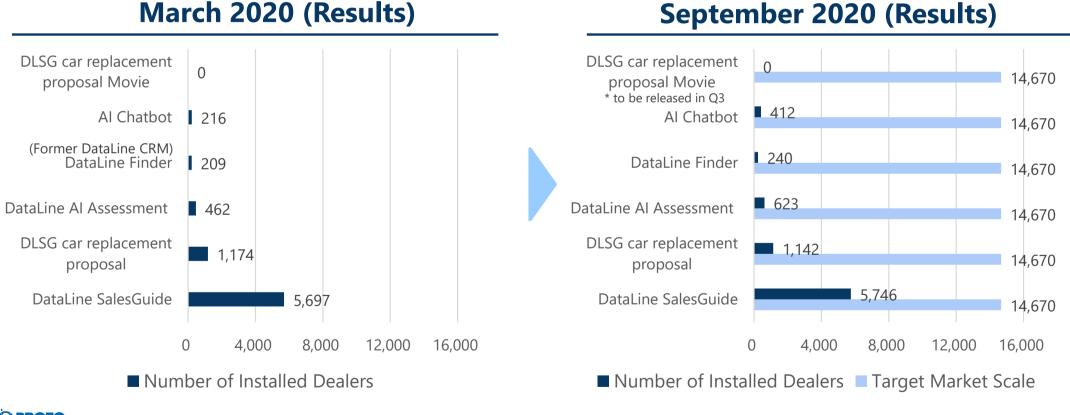

#### Information and services (new car field)

We will strive to grow the new car domain, by increasing the number of dealers that have adopted our products and increasing average spending per customer.