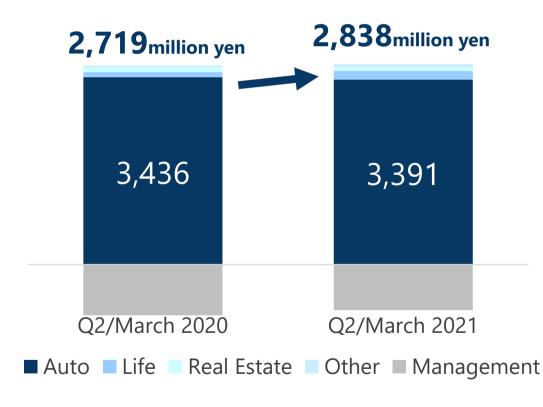

### **Operating income rose, as the platform performed well.**

| Sales                   | 27,456 million yen        | YoY (8%)   |
|-------------------------|---------------------------|------------|
| <b>Gross Profit</b>     | <b>11,941</b> million yen | YoY (2%)   |
| EBITDA                  | <b>3,497</b> million yen  | YoY +4%    |
| <b>Operating income</b> | 2,838 million yen         | YoY +4%    |
| OP Margin               | 10.3%                     | YoY +1.2pt |
| Net income              | <b>1,791</b> million yen  | YoY (44%)  |

### **Operating income rose, as the platform performed well.**

#### **Operating income**

Operating income increased due to lower SG&A expenses. In particular, SG&A expenses decreased in the Lifestyle-related and Management divisions. Operating income from Automobile-related was flat YoY.