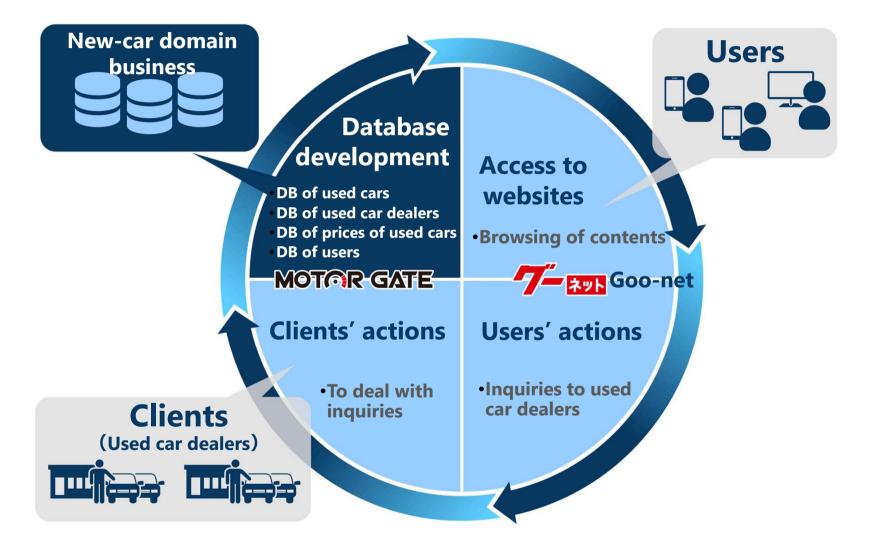

#### Ad-related (used car field) No. of affiliated companies of Goo-net (MOTOR GATE)

#### **Ad-related (maintenance field)** No. of fee-paying shops listed in Goo-net Pit (pay-per-use contracts started in Q1 of 2020)

#### **Information and services (new car field)** No. of dealers that have adopted DataLine SalesGuide

#### Information and services (new car field)

We will strive to grow the new car domain, by increasing the number of dealers that have adopted our products and increasing average spending per customer.