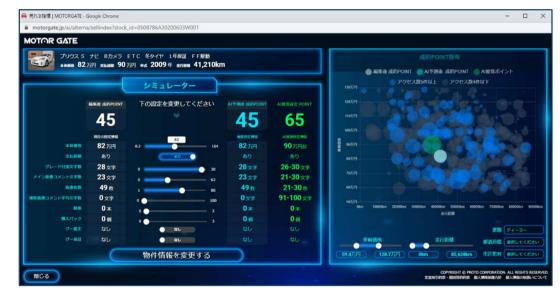

### The export of used cars was affected, but the automobilerelated information business performed well.

| Sub-segment              | Major products                                 | Q2<br>evaluation | Situation in Q2                                                                                                         | Measures from Q3                                                                                                 |
|--------------------------|------------------------------------------------|------------------|-------------------------------------------------------------------------------------------------------------------------|------------------------------------------------------------------------------------------------------------------|
| Ad-related               | MOTOR GATE (Goo-net)                           | Excellent        | Healthy, and the sales of options were favorable.<br>(MOTOR GATE Calendar,etc)                                          | Sales promotion of<br>MOTOR GATE AI                                                                              |
| Ad-related               | Goo-net Pit                                    | Good             | Healthy, and FC rights of leading companies obtained                                                                    | Promotion of "smart booking"<br>Strengthening of ad business                                                     |
| Ad-related               | Ad agency (online ads) and fliers              | Average          | The demand for ads for reeling in customers dropped.                                                                    | Marketing continued, expecting the<br>recovery of demand                                                         |
| Information and services | New cars<br>(DataLine SalesGuide, etc.)        | Average          | Stagnancy in new marketing<br>(roughly six months delay)                                                                | Sales activities targeting new customers resumed in June 2020                                                    |
| Information and services | Software for maintenance shops<br>(PROTO-RIOS) | Average          | Recoil from the good<br>performance in the previous term.<br>Sales activities targeting new<br>customers were stagnant. | Sales activities targeting new customers resumed in July 2020                                                    |
| Sale of goods            | Sale of tires and wheels                       | Average          | EC was healthy,<br>while real shops struggled.                                                                          | Sales promotion mainly for EC                                                                                    |
| Sale of goods            | Export of used cars                            | Bad              | Ports of destination countries<br>closed                                                                                | To enhance debt collection and<br>reduce costs,<br>Shift of business models through<br>promotion of alliances 12 |