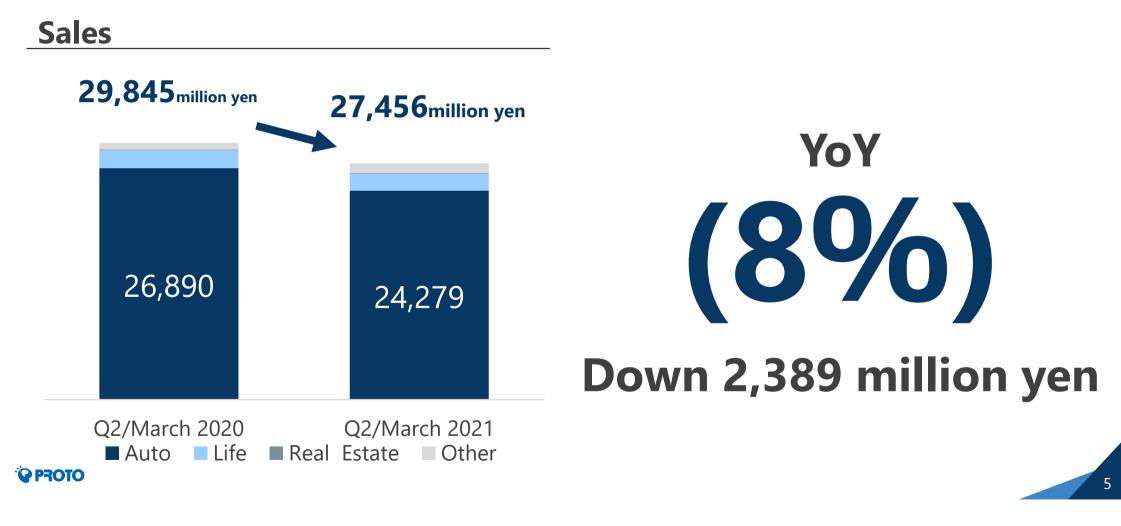

### **Operating income rose, as the platform performed well.**

| Sales                   | 27,456 million yen        | YoY (8%)   |
|-------------------------|---------------------------|------------|
| <b>Gross Profit</b>     | <b>11,941</b> million yen | YoY (2%)   |
| EBITDA                  | <b>3,497</b> million yen  | YoY +4%    |
| <b>Operating income</b> | 2,838 million yen         | YoY +4%    |
| OP Margin               | 10.3%                     | YoY +1.2pt |
| Net income              | <b>1,791</b> million yen  | YoY (44%)  |

#### **Consolidated sales declined, due to the sluggish sales of goods.**

#### Especially, the sales of goods (Tire and export of used cars) dropped.