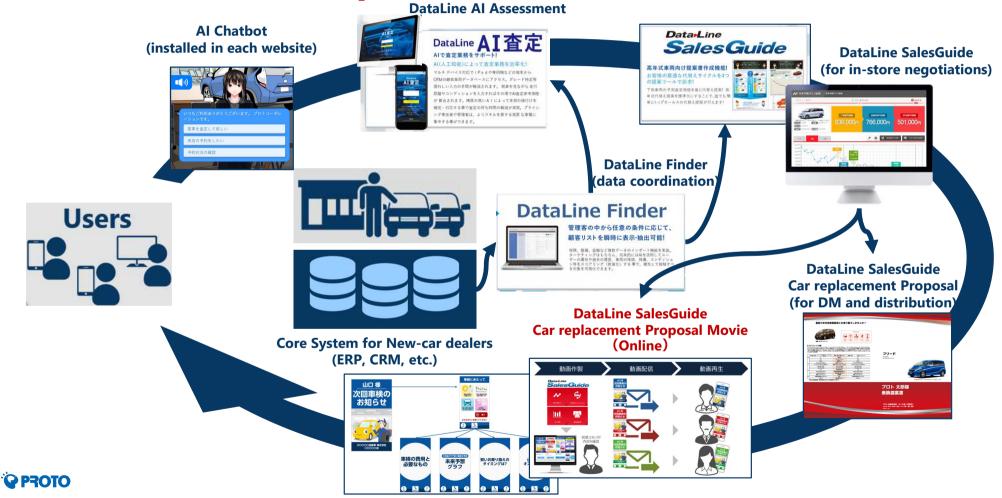

#### **Information and services (new car field)** No. of dealers that have adopted DataLine SalesGuide

#### Information and services (new car field)

We will strive to grow the new car domain, by increasing the number of dealers that have adopted our products and increasing average spending per customer.