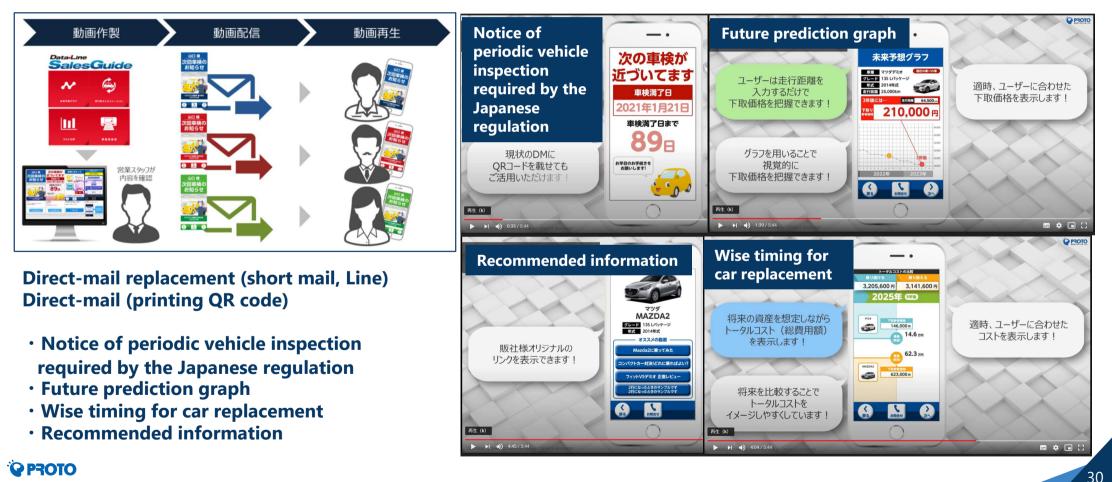

#### **Information and services (new car field)** No. of dealers that have adopted DataLine SalesGuide

#### Information and services (new car field)

We will strive to grow the new car domain, by increasing the number of dealers that have adopted our products and increasing average spending per customer.