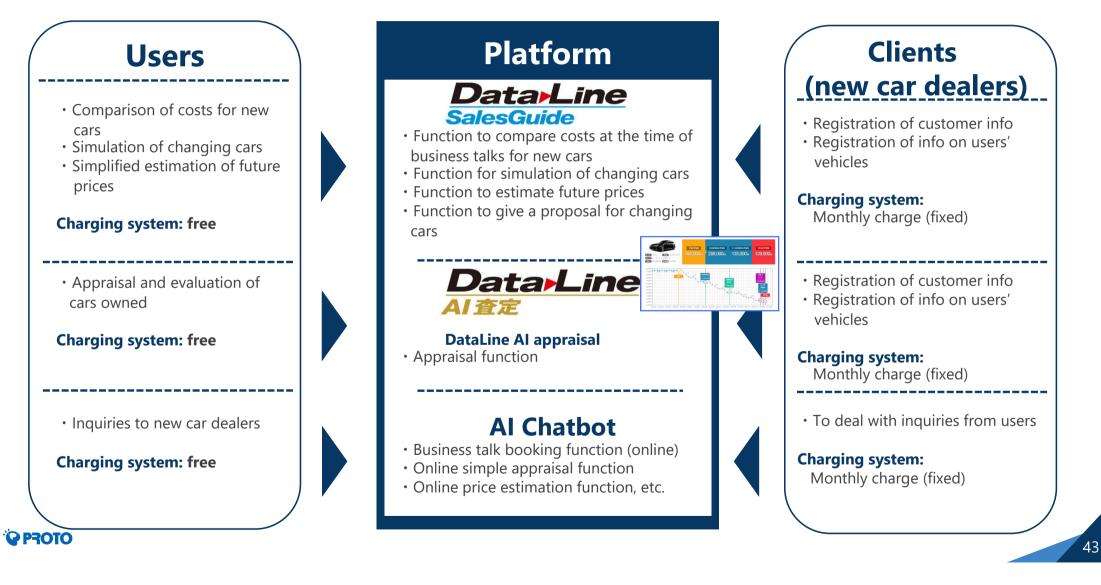

#### **Information and services (new car field)** No. of dealers that have adopted DataLine SalesGuide

#### Information and services (new car field)

We will strive to grow the new car domain, by increasing the number of dealers that have adopted our products and increasing average spending per customer.