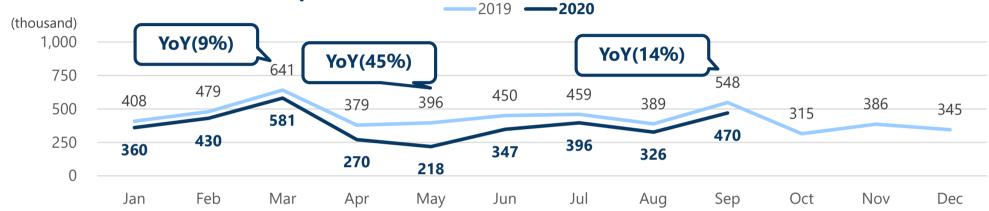

#### **Regarding the impact of COVID-19 on the domestic automotive market**

#### **Regarding the impact of COVID-19 on the domestic automotive market**

Sales volume of tires of four-wheeled vehicles for replacement in Japan