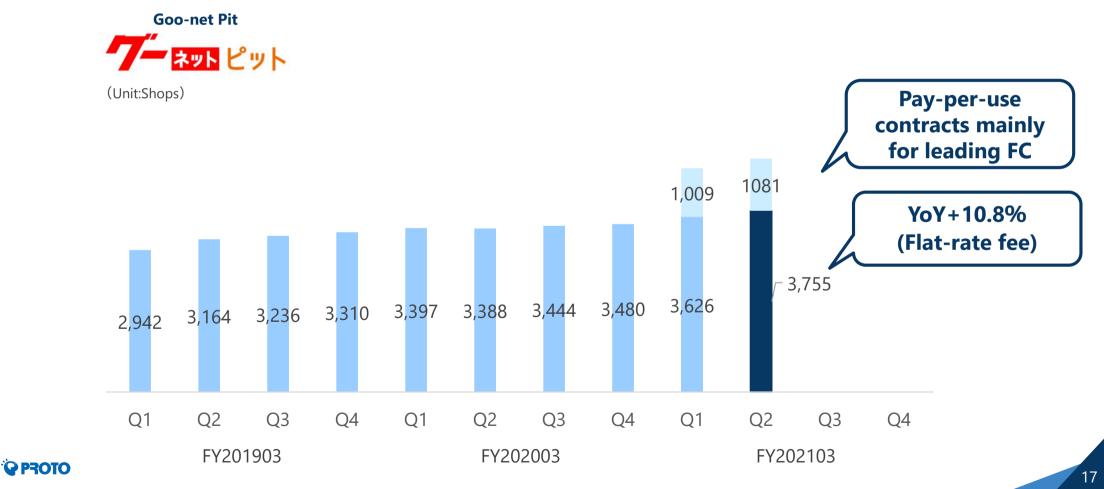

#### **Ad-related (maintenance field)** No. of fee-paying shops listed in Goo-net Pit (pay-per-use contracts started in Q1 of 2020)