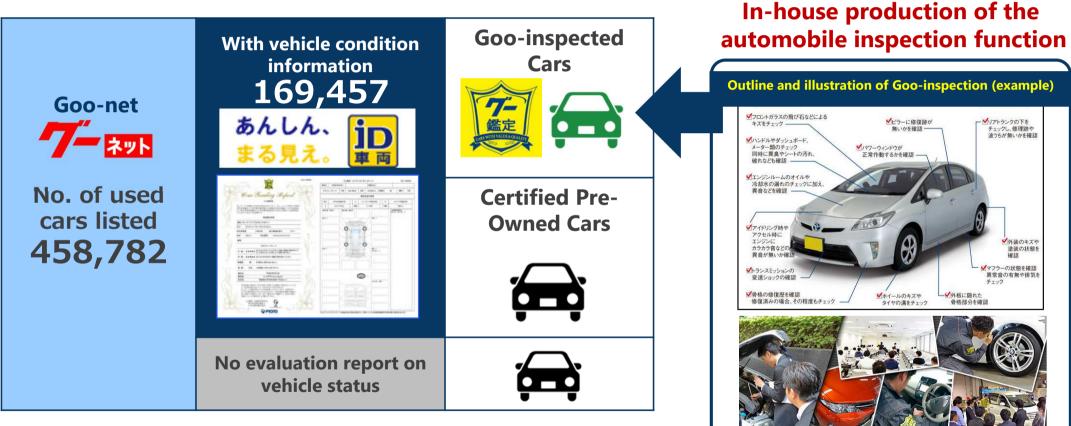

#### Ad-related (used car field) No. of affiliated companies of Goo-net (MOTOR GATE)

#### **Ad-related (maintenance field)** No. of fee-paying shops listed in Goo-net Pit (pay-per-use contracts started in Q1 of 2020)