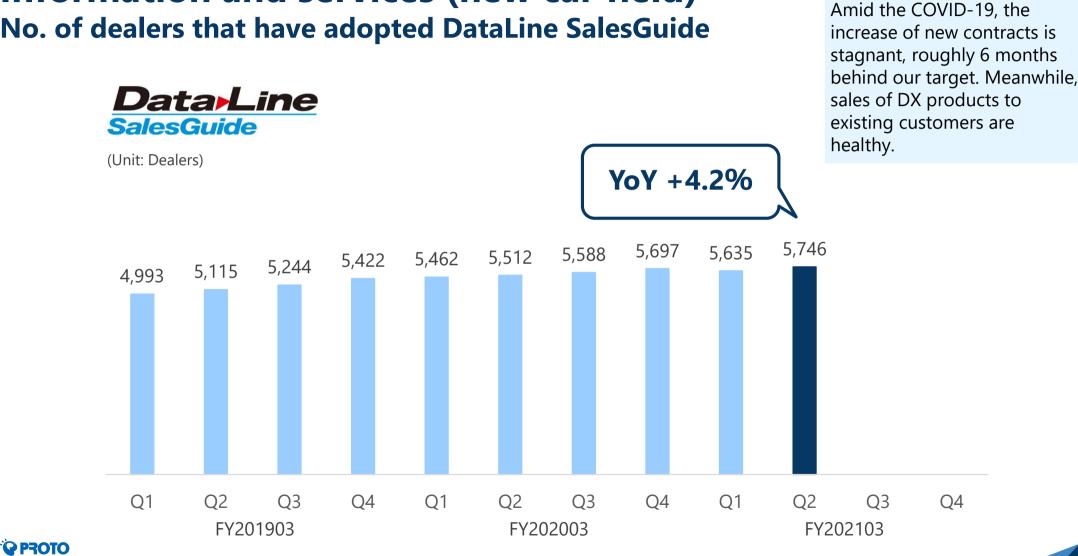

#### **Information and services (new car field)** No. of dealers that have adopted DataLine SalesGuide

#### Information and services (new car field)

We will strive to grow the new car domain, by increasing the number of dealers that have adopted our products and increasing average spending per customer.