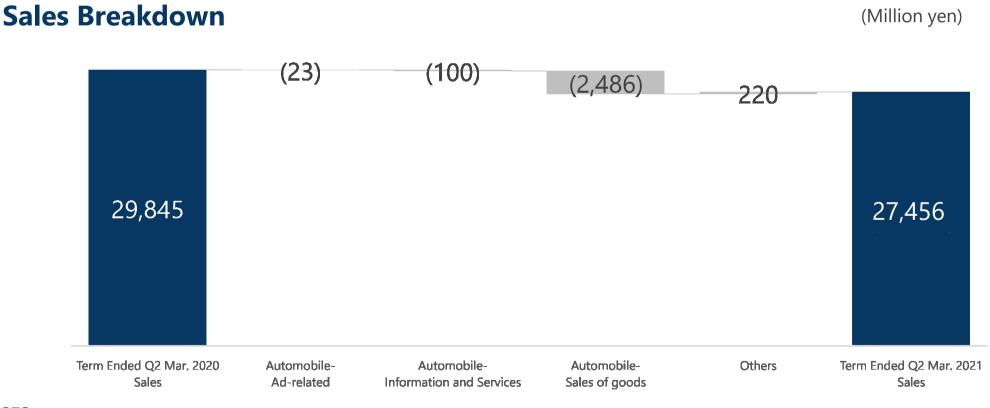

#### **Consolidated sales declined, due to the sluggish sales of goods.**

#### Especially, the sales of goods (Tire and export of used cars) dropped.