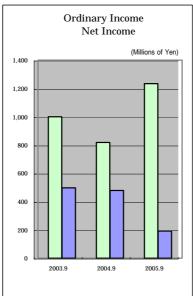

|
| Total                         | 10,513,662 | 9,753,441 | 9,811,925          |

| By Region(2005.9)   |            |           | (Thousands of Yen) |
|---------------------|------------|-----------|--------------------|
|                     | 2003.9     | 2004.9    | 2005.9             |
| Hokkaido and Tohoku | 942,467    | 788,507   | 807,960            |
| Kanto               | 3,607,331  | 3,266,665 | 3,297,705          |
| Tokai               | 2,677,893  | 2,660,636 | 2,648,181          |
| Kinki               | 2,191,462  | 2,047,545 | 2,052,986          |
| Chugoku             | 421,164    | 403,504   | 414,816            |
| Kyushu              | 673,342    | 586,582   | 590,229            |
| Total               | 10,513,662 | 9,753,441 | 9,811,925          |









| Fiscal Year-End                         | 2004.3     | 2005.3     | 2003.9     | 2004.9     | 2005.9     |
|-----------------------------------------|------------|------------|------------|------------|------------|
| Net Sales (Thousands of Yen)            | 19,523,265 | 18,442,015 | 9,923,835  | 9,121,614  | 9,113,749  |
| Ordinary Income (Thousands of Yen)      | 1,802,994  | 1,749,916  | 1,000,984  | 818,417    | 1,234,192  |
| Net Income (Thousands of Yen)           | 905,731    | 1,039,683  | 498,722    | 478,970    | 192,037    |
| Shareholder's Equity (Thousands of Yen) | 8,170,996  | 9,079,360  | 7,838,296  | 8,580,373  | 9,265,667  |
| Total Assets (Thousands of Yen)         | 12,357,830 | 12,542,236 | 11,994,983 | 12,398,379 | 13,218,396 |
| Common Stock (Thousands of Yen)