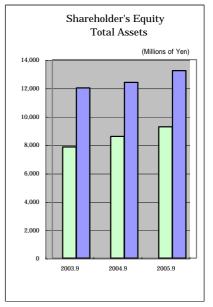

|
| Total                         | 10,513,662 | 9,753,441 | 9,811,925          |

| By Region(2005.9)   |            |           | (Thousands of Yen) |
|---------------------|------------|-----------|--------------------|
|                     | 2003.9     | 2004.9    | 2005.9             |
| Hokkaido and Tohoku | 942,467    | 788,507   | 807,960            |
| Kanto               | 3,607,331  | 3,266,665 | 3,297,705          |
| Tokai               | 2,677,893  | 2,660,636 | 2,648,181          |
| Kinki               | 2,191,462  | 2,047,545 | 2,052,986          |
| Chugoku             | 421,164    | 403,504   | 414,816            |
| Kyushu              | 673,342    | 586,582   | 590,229            |
| Total               | 10,513,662 | 9,753,441 | 9,811,925          |









| Fiscal Year-End                         | 2004.3     | 2005.3     | 2003.9     | 2004.9     | 2005.9     |
|-----------------------------------------|------------|------------|------------|------------|------------|
| Net Sales (Thousands of Yen)            | 19,523,265 | 18,442,015 | 9,923,835  | 9,121,614  | 9,113,749  |
| Ordinary Income (Thousands of Yen)      | 1,802,994  | 1,749,916  | 1,000,984  | 818,417    | 1,234,192  |
| Net Income (Thousands of Yen)           | 905,731    | 1,039,683  | 498,722    | 478,970    | 192,037    |
| Shareholder's Equity (Thousands of Yen) | 8,170,996  | 9,079,360  | 7,838,296  | 8,580,373  | 9,265,667  |
| Total Assets (Thousands of Yen)         | 12,357,830 | 12,542,236 | 11,994,983 | 12,398,379 | 13,218,396 |
| Common Stock (Thousands of Yen)