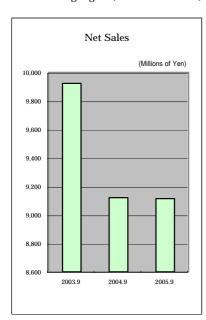

5             |
| Total                         | 10,513,662 | 9,753,441 | 9,811,925          |

| By Region(2005.9)   |            |           | (Thousands of Yen) |
|---------------------|------------|-----------|--------------------|
|                     | 2003.9     | 2004.9    | 2005.9             |
| Hokkaido and Tohoku | 942,467    | 788,507   | 807,960            |
| Kanto               | 3,607,331  | 3,266,665 | 3,297,705          |
| Tokai               | 2,677,893  | 2,660,636 | 2,648,181          |
| Kinki               | 2,191,462  | 2,047,545 | 2,052,986          |
| Chugoku             | 421,164    | 403,504   | 414,816            |
| Kyushu              | 673,342    | 586,582   | 590,229            |
| Total               | 10,513,662 | 9,753,441 | 9,811,925          |









| Fiscal Year-End                         | 2004.3     | 2005.3     | 2003.9     | 2004.9     | 2005.9     |
|-----------------------------------------|------------|------------|------------|------------|------------|
| Net Sales (Thousands of Yen)            | 19,523,265 | 18,442,015 | 9,923,835  | 9,121,614  | 9,113,749  |
| Ordinary Income (Thousands of Yen)      | 1,802,994  | 1,749,916  | 1,000,984  | 818,417    | 1,234,192  |
| Net Income (Thousands of Yen)           | 905,731    | 1,039,683  | 498,722    | 478,970    | 192,037    |
| Shareholder's Equity (Thousands of Yen) | 8,170,996  | 9,079,360  | 7,838,296  | 8,580,373  | 9,265,667  |
| Total Assets (Thousands of Yen)         | 12,357,830 | 12,542,236 | 11,994,983 | 12,398,379 | 13,218,396 |
| Common Stock (Thousands of Ye