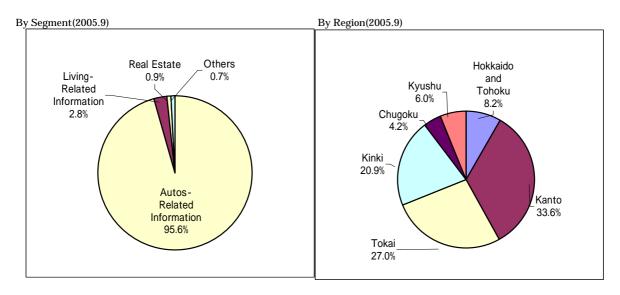

| 590,653    | 466,706   | 606,386           |
| Adjustment of Corporate Income Tax                             | -86,668    | -25,849   | -145,628          |
| Minority Interest in Earnings / Loss                           | 16,642     | 10,464    | 24,489            |
| Not Income                                                     | 591 500    | E1E 007   | 94 611            |

521,590

515,897

24,611



| ands of Yen) |
|--------------|
| 2005.9       |
| 1,238,027    |
|              |
| -489,165     |
|              |
| -142,296     |
|              |
| 1,519        |
| 608,085      |
| 4,010,392    |
| 4,618,478    |
|              |
| 39,776       |
| 75,870       |
| -            |

Sales Breakdown Information (The First Half Of The Year)



| By Segment(2005.9)            |            |           | (Thousands of Yen) |
|-------------------------------|------------|-----------|--------------------|
|                               | 2003.9     | 2004.9    | 2005.9             |
| Autos-Related Information     | 9,412,879  | 8,985,160 | 9,376,221          |
| Information Registration Fees | 8,023,164  | 7,559,796 | 7,995,902          |
| Information Sales             | 1,389,714  | 1,425,363 | 1,380,318          |
| Living-Related Information    | 982,378    | 605,460   | 273,925            |
| Real Estate                   | 89,167     | 93,396    | 91,163             |
| Others                        | 29,237     | 69,423    | 70,615             |
| Total                         | 10,513,662 | 9,753,441 | 9,811,925