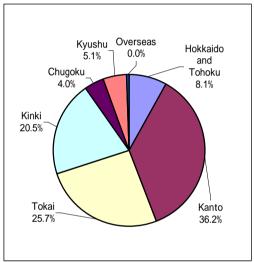

(thousands of Yen) As of September 30 2005.9 2006.9 2007.9 1,322,502 Cash flows from operating activities 1,238,027 1,153,841 Net Cash Provided by Operating Activities Cash flows from investing activities -489,165 355,253 -40,972 Net Cash Used in Investing Activities Cash flows from financing activities -142,296 -167,360 -174,490 Net Cash Provided by (Used in) Financing Activities Effect of Exchange Rate Changes -10,339 26,810 1,519 Net Increase in Cash and Cash Equivalents 608,085 1,133,850 1,331,394 Cash and Cash Equivalents at Beginning of Year 4,010,392 5,413,854 7,569,934 Cash and Cash Equivalents at End of Year 4,618,478 6,745,249 8,703,784 Capital Expenditures 39,776 58,164 37,422 Depreciation 75,870 84,520 79,110

#### Sales Breakdown Information (The First Half of the Year)





| By Segment(2007.9)            |           | (thous     | ands of Yen) |
|-------------------------------|-----------|------------|--------------|
|                               | 2005.9    | 2006.9     | 2007.9       |
| Autos-Related Information     | 9,376,221 | 9,807,364  | 10,693,176   |
| Information Registration Fees | 7,995,902 | 8,434,859  | 9,109,066    |
| Information Sales             | 1,380,318 | 1,372,504  | 1,584,110    |
| Living-Related Information    | 273,925   | 270,463    | 425,698      |
| Real Estate                   | 91,163    | 79,842     | 88,235       |
| Others                        | 70,615    | 119,554    | 138,303      |
| Total                         | 9,811,925 | 10,277,224 | 11,345,414   |

| By Region(2007.9)   |           | (thous     | sands of