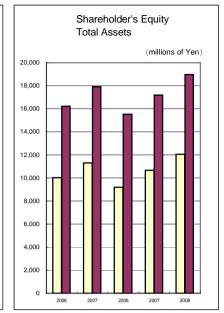

### CONTENTS

| <corporate data=""></corporate>               |   |
|-----------------------------------------------|---|
| Corporate Data                                | 1 |
| <consolidated data=""></consolidated>         |   |
| Financial Highlights                          | 2 |
| Balance Sheets                                | 3 |
| Statements of Income                          | 4 |
| Cash Flows                                    | 5 |
| Sales Breakdown                               | 5 |
| <non-consolidated data=""></non-consolidated> |   |
| Financial Highlights                          | 6 |
| Balance Sheets                                | 7 |
| Statements of Income                          | 8 |