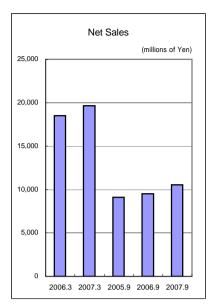

|
| Total                         | 9,811,925 | 10,277,224 | 11,345,414   |

| By Region(2007.9)   |           | (thous     | sands of Yen) |
|---------------------|-----------|------------|---------------|
|                     | 2005.9    | 2006.9     | 2007.9        |
| Hokkaido and Tohoku | 807,960   | 820,461    | 913,663       |
| Kanto               | 3,297,705 | 3,479,837  | 4,102,625     |
| Tokai               | 2,648,181 | 2,730,415  | 2,911,573     |
| Kinki               | 2,052,986 | 2,177,517  | 2,330,148     |
| Chugoku             | 414,816   | 417,259    | 456,485       |
| Kyushu              | 590,229   | 596,156    | 575,427       |
| Overseas            | 44        | 55,575     | 55,491        |
| Total               | 9,811,925 | 10,277,224 | 11,345,414    |











|  | ( | thousands | of | Yen |
|--|---|-----------|----|-----|
|--|---|-----------|----|-----|

| Fiscal Year Ended March 31 (Fiscal First Half of the Year Ended September 30) | 2006.3     | 2007.3     | 2005.9     | 2006.9     | 2007.9     |
|-------------------------------------------------------------------------------|------------|------------|------------|------------|------------|
| Net Sales (thousands of Yen)                                                  | 18,492,257 | 19,657,320 | 9,113,749  | 9,505,167  | 10,539,842 |
| Ordinary (thousands of Yen)                                                   | 2,164,947  | 3,153,844  | 1,234,192  | 1,737,162  | 2,095,475  |
| Net Income (thousands of Yen)                                                 | 714,569    | 1,680,747  | 1