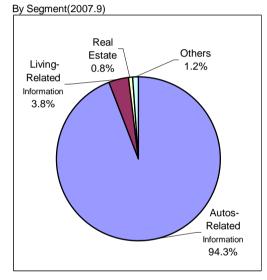

|



(thousands of Yen) As of September 30 2005.9 2006.9 2007.9 1,322,502 Cash flows from operating activities 1,238,027 1,153,841 Net Cash Provided by Operating Activities Cash flows from investing activities -489,165 355,253 -40,972 Net Cash Used in Investing Activities Cash flows from financing activities -142,296 -167,360 -174,490 Net Cash Provided by (Used in) Financing Activities Effect of Exchange Rate Changes -10,339 26,810 1,519 Net Increase in Cash and Cash Equivalents 608,085 1,133,850 1,331,394 Cash and Cash Equivalents at Beginning of Year 4,010,392 5,413,854 7,569,934 Cash and Cash Equivalents at End of Year 4,618,478 6,745,249 8,703,784 Capital Expenditures 39,776 58,164 37,422 Depreciation 75,870 84,520 79,110

#### Sales Breakdown Information (The First Half of the Year)





| By Segment(2007.9)            |           | (thous     | ands of Yen) |
|-------------------------------|-----------|------------|--------------|
|                               | 2005.9    | 2006.9     | 2007.9       |
| Autos-Related Information     | 9,376,221 | 9,807,364  | 10,693,176   |
| Information Registration Fees | 7,995,902 | 8,434,859  | 9,109,066    |
| Information Sales             | 1,380,318 | 1,372,504  | 1,584,110    |
| Living-Related Information    | 273,925   | 270,463    | 425,698      |
| Real Estate                   | 91,163    | 79,842     | 88,235       |
| Others                        | 70,615    | 119,554    | 138,303      |
| Total                         | 9,811,925 | 10,277,224 | 11,345,414   |

| By Region(2007.9)   |           | (thous     | sands