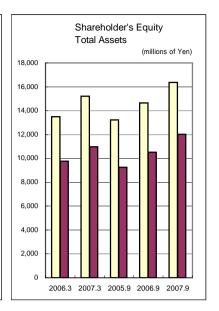

### CONTENTS

| <corporate data=""></corporate>               |   |
|-----------------------------------------------|---|
| Corporate Data                                | 1 |
| <consolidated data=""></consolidated>         |   |
| Financial Highlights                          | 2 |
| Balance Sheets                                | 3 |
| Statements of Income                          | 4 |
| Cash Flows                                    | 5 |
| Sales Breakdown                               | 5 |
| <non-consolidated data=""></non-consolidated> |   |
| Financial Highlights                          | 6 |
| Balance Sheets                                | 7 |
| Statements of Income                          | 8 |