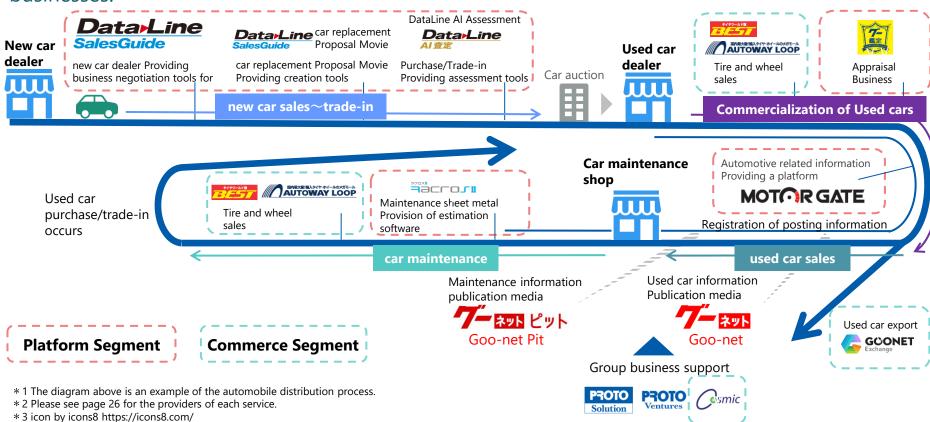

#### **Platform**

■ In the used car field, sales and operating income were healthy. The primary reason why the sales from the media slightly fell below the plan is that the progress of major contracts of Goo-Bike fell behind schedule. The sales and operating income from services in the new car field reached the plan, contributing to growth.

#### **Commerce**

■ In both the business of Tire and wheel sales and the business of Ticket sales, sales grew, reaching the plan. On the other hand, operating income rose, but fell below the plan for both businesses.

#### **Used car field**

[Media]

## As marketing for new business partners was enhanced and business partners increased, both sales and operating income grew.

As marketing for new business partners was enhanced, the number of affiliated dealers increased 349 from the end of the previous quarter. Regarding optional products, "Al recommendation space" was adopted by more stores. From the fourth quarter, we will increase affiliated dealers and promote optional products, to improve ARPA/Month.

#### **Maintenance field**

[Media]

## The network for transactions was expanded, before the introduction of On-Board Diagnostics checkups in Oct. 2024.

In the third quarter, while expanding "Goo Failure Diagnosis" and "Goo Maintenance Pack" into the used car field, we focused on increasing the number of maintenance shops that order "Goo Maintenance Pack". In addition, the Company saw this as a phase to increase the utilization rate of these adopted products and worked to improve ARPA/Month. The number of affiliated maintenance shops is expected to grow in the fourth quarter.

#### **New car field**

[Services]

## The fortification of the system for cooperation with makers contributed to the increase of business partners.

We made efforts to fortify the system for cooperation with not only domestic car manufacturers, but also car importers. As a result, optional products, such as "DataLine SalesGuide," "DataLine Al Assessment," and "DataLine SalesGuide car replacement proposal," were adopted further. Both sales and operating income grew, exceeding the plan. From the fourth quarter, we will make continuous efforts to increase business partners and promote optional products.

## Maintenance sheet metal software

[Services]

#### With the upgraded existing system, we aim to increase new business partners.

In the third quarter, the number of new clients did not reach the plan, so sales fell below the plan. Operating income reached the plan, as SGA fell below the plan. From the fourth quarter, we will strive to increase business transactions with the upgraded existing system, which was launched in Oct.

## Tire and wheel sales

[Sales of goods]

## Thanks to the increase of distribution centers, products sold well. We will make continuous efforts to increase sales quantity.

Through the increase of distribution centers, inventory expanded, and mainly the package of studless tire and wheel sold well. In the third quarter, too, we implemented measures for reflecting the augmentation of costs in selling prices. From the fourth quarter, we will strive to meet the demand for the replacement of tires with summer ones and increase sales quantity while keeping the balance between the market and prices.

#### **Used car export**

[Sales of goods]

## The sale to Malaysia and Hong Kong was healthy, but we need to pay attention to maritime transportation.

The number of used cars exported to Malaysia and Hong Kong, which are major export destination countries increased, so sales achieved the revised plan. Regarding the affected shipment, the stagnation in the second quarter was resolved. There remain uncertainties due to the international situation in addition to the export of new cars, but there is no concern over demand, so we will make continuous efforts to increase sales quantity.

#### **Ticket sales**

[Ticket sales]

#### With more people going out, sales grew, but we need to improve profitability.

With more people going out, the demand for coupons for products, tickets for travel and leisure, etc. grew, and sales were healthy. The enhancement of EC, which was started in the previous fiscal year, contributed to not only the increase of sales quantity of profitable merchandise, but also the increase of items purchased. On the other hand, operating income grew, but profitability worsened temporarily, due to the augmentation of up-front expenses, such as recruitment and personnel expenses, for business expansion. From the fourth quarter, we will link the business expansion to the growth of sales and operating income, and strive to improve profitability.