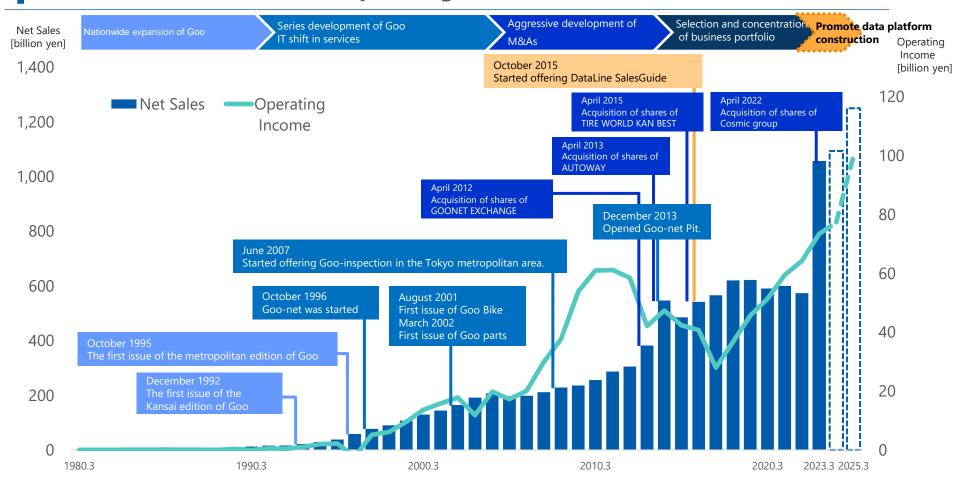

#### **Consolidated Earnings (10-year transition)**

| [unit: million yen]      | FY March<br>2014 | FY March<br>2015 | FY March<br>2016 | FY March<br>2017 | FY March<br>2018 | FY March<br>2019 | FY March<br>2020 | FY March<br>2021 | FY March<br>2022*1 | FY March<br>2023*1 |
|--------------------------|------------------|------------------|------------------|------------------|------------------|------------------|------------------|------------------|--------------------|--------------------|
| Net Sales                | 54,761           | 48,602           | 54,297           | 56,717           | 62,111           | 62,251           | 59,127           | 60,097           | 57,446             | 105,596            |
| Operating Income         | 4,735            | 4,233            | 4,071            | 2,795            | 3,674            | 4,565            | 5,136            | 5,941            | 6,422              | 7,336              |
| Net Income               | 2,627            | 2,381            | (390)            | 1,506            | 519              | 3,159            | 4,991            | 4,853            | 5,880              | 4,424              |
| EBITDA*2                 | 6,483            | 6,039            | 6,149            | 4,547            | 5,396            | 5,920            | 6,455            | 7,262            | 7,660              | 8,845              |
| Adjusted Net Income*3    | 3,555            | 3,308            | 641              | 2,145            | 1,151            | 3,596            | 5,420            | 5,275            | 6,240              | 4,946              |
| Depreciation             | 819              | 879              | 1,046            | 1,113            | 1,089            | 916              | 890              | 898              | 877                | 988                |
| Amortization of Goodwill | 928              | 926              | 1,032            | 638              | 632              | 437              | 429              | 422              | 360                | 521                |
| SG&A Expenses            | 16,510           | 16,044           | 17,157           | 19,024           | 19,467           | 19,267           | 19,270           | 19,250           | 18,205             | 20,606             |
| Employment Cost          | 7,086            | 7,358            | 7,706            | 7,936            | 8,066            | 7,871            | 7,721            | 7,525            | 6,849              | 7,456              |
| Advertising Cost         | 2,602            | 2,386            | 2,423            | 4,167            | 4,295            | 4,486            | 4,602            | 5,071            | 5,153              | 5,628              |
| Other Expenses           | 6,821            | 6,299            | 7,027            | 6,921            | 7,106            | 6,909            | 6,945            | 6,653            | 6,201              | 7,522              |

<sup>\*1:</sup> New Revenue Recognition Standard

<sup>\*2:</sup> EBITDA was calculated with the equation: operating income + depreciation + amortization of goodwill

<sup>\*3:</sup> Adjusted Net Income was calculated with the equation: net income + amortization of goodwill