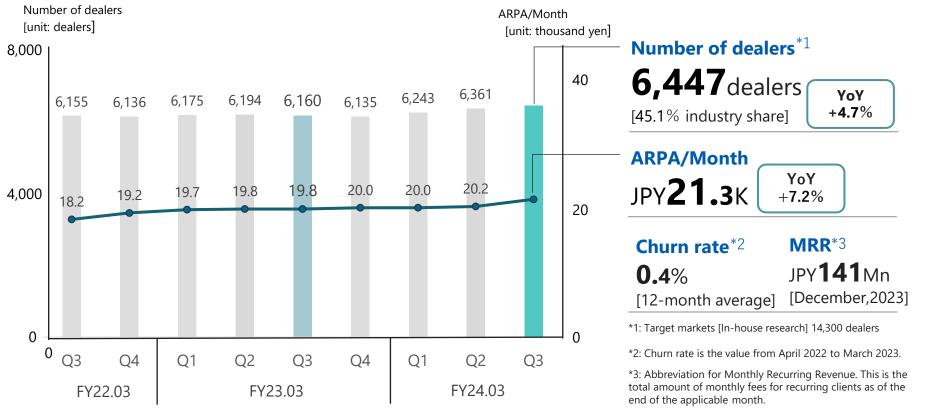

#### Number of dealers and ARPA/Month in the used car field

Platform [Media]

In the third quarter, we concentrated on marketing targeted at new clients, and the number of affiliated stores increased significantly.

<sup>12</sup> 

end of the applicable month.