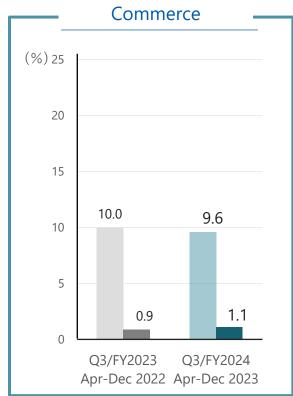

## Q3/FY March 2024[cumulative period] : Performance summary of the commerce segment

## Tire and wheel sales

[Sales of goods]

## Thanks to the increase of distribution centers, products sold well. We will make continuous efforts to increase sales quantity.

Through the increase of distribution centers, inventory expanded, and mainly the package of studless tire and wheel sold well. In the third quarter, too, we implemented measures for reflecting the augmentation of costs in selling prices. From the fourth quarter, we will strive to meet the demand for the replacement of tires with summer ones and increase sales quantity while keeping the balance between the market and prices.