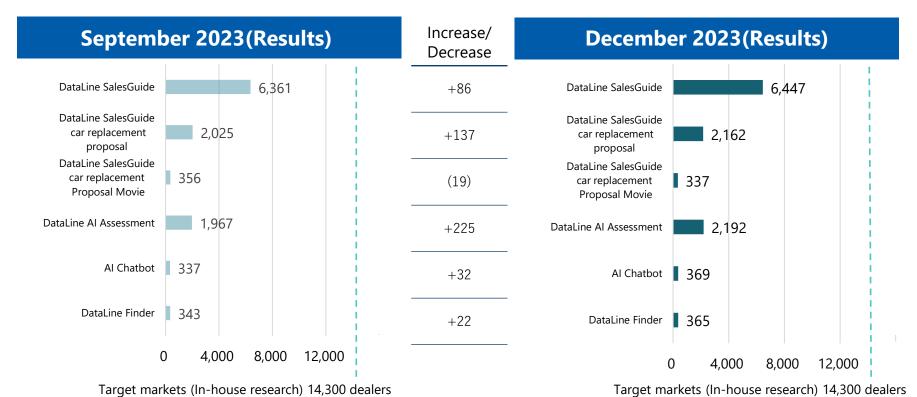

## The fortification of the system for cooperation with makers contributed to the increase of business partners.

We made efforts to fortify the system for cooperation with not only domestic car manufacturers, but also car importers. As a result, optional products, such as "DataLine SalesGuide," "DataLine Al Assessment," and "DataLine SalesGuide car replacement proposal," were adopted further. Both sales and operating income grew, exceeding the plan. From the fourth quarter, we will make continuous efforts to increase business partners and promote optional products.

#### Number of dealers and ARPA/Month in the New car field

Platform [Services]

As optional services were adopted by more dealers [see page 15 for the variation in the number of dealers that have adopted them], ARPA/Month increased.

#### **New Car field Optional Service Number of Installed dealers**

Platform [Services]

We fortified the system for cooperation with domestic car manufacturers and importers, and increased clients for optional services.