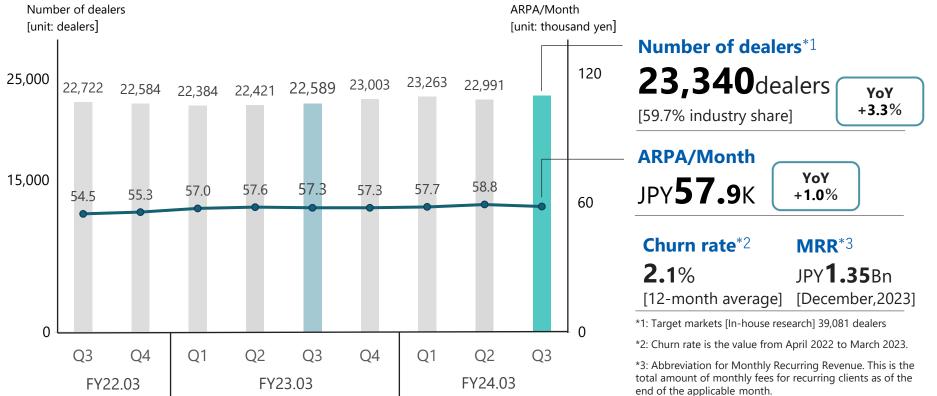

#### Number of dealers and ARPA/Month in the used car field

Platform [Media]

In the third quarter, we concentrated on marketing targeted at new clients, and the number of affiliated stores increased significantly.