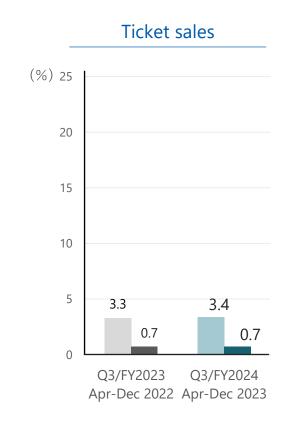

#### **Ticket sales**

[Ticket sales]

#### With more people going out, sales grew, but we need to improve profitability.

With more people going out, the demand for coupons for products, tickets for travel and leisure, etc. grew, and sales were healthy. The enhancement of EC, which was started in the previous fiscal year, contributed to not only the increase of sales quantity of profitable merchandise, but also the increase of items purchased. On the other hand, operating income grew, but profitability worsened temporarily, due to the augmentation of up-front expenses, such as recruitment and personnel expenses, for business expansion. From the fourth quarter, we will link the business expansion to the growth of sales and operating income, and strive to improve profitability.

Q3/FY2024

Through the promotion of optional products in the new car field, operating income margin improved.

Q3/FY2023

Apr-Dec 2022 Apr-Dec 2023

Operating income shows a minor upward trend, but we will keep improving profitability.