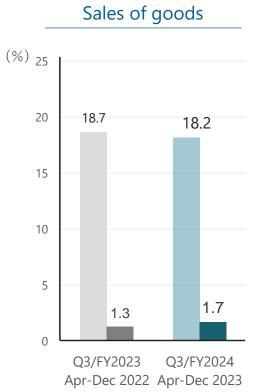

## Tire and wheel sales

[Sales of goods]

## Thanks to the increase of distribution centers, products sold well. We will make continuous efforts to increase sales quantity.

Through the increase of distribution centers, inventory expanded, and mainly the package of studless tire and wheel sold well. In the third quarter, too, we implemented measures for reflecting the augmentation of costs in selling prices. From the fourth quarter, we will strive to meet the demand for the replacement of tires with summer ones and increase sales quantity while keeping the balance between the market and prices.

Q3/FY2024

Through the promotion of optional products in the new car field, operating income margin improved.

Q3/FY2023

Apr-Dec 2022 Apr-Dec 2023

Operating income shows a minor upward trend, but we will keep improving profitability.