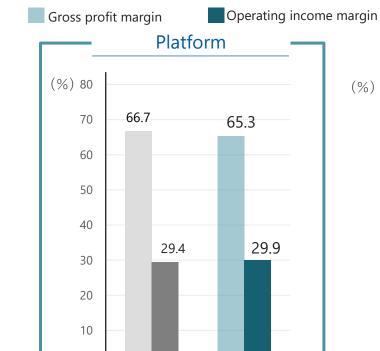

## Q3/FY March 2024[cumulative period] : Performance summary of the platform segment

**Platform** 

#### **Used car field**

[Media]

## As marketing for new business partners was enhanced and business partners increased, both sales and operating income grew.

As marketing for new business partners was enhanced, the number of affiliated dealers increased 349 from the end of the previous quarter. Regarding optional products, "Al recommendation space" was adopted by more stores. From the fourth quarter, we will increase affiliated dealers and promote optional products, to improve ARPA/Month.

#### **Maintenance field**

[Media]

## The network for transactions was expanded, before the introduction of On-Board Diagnostics checkups in Oct. 2024.

In the third quarter, while expanding "Goo Failure Diagnosis" and "Goo Maintenance Pack" into the used car field, we focused on increasing the number of maintenance shops that order "Goo Maintenance Pack". In addition, the Company saw this as a phase to increase the utilization rate of these adopted products and worked to improve ARPA/Month. The number of affiliated maintenance shops is expected to grow in the fourth quarter.