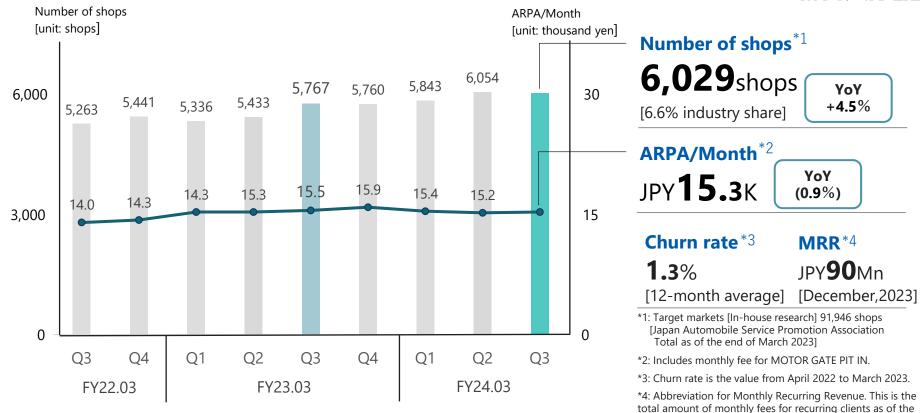

#### Number of dealers and ARPA/Month in the maintenance field

Platform [Media]

In the third quarter, we concentrated on the promotion of sale of optional products to existing affiliated maintenance shops.