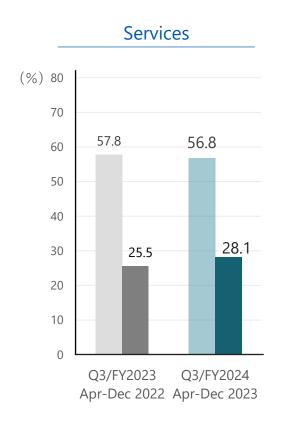

#### **New car field**

[Services]

## The fortification of the system for cooperation with makers contributed to the increase of business partners.

We made efforts to fortify the system for cooperation with not only domestic car manufacturers, but also car importers. As a result, optional products, such as "DataLine SalesGuide," "DataLine Al Assessment," and "DataLine SalesGuide car replacement proposal," were adopted further. Both sales and operating income grew, exceeding the plan. From the fourth quarter, we will make continuous efforts to increase business partners and promote optional products.

## Maintenance sheet metal software

[Services]

#### With the upgraded existing system, we aim to increase new business partners.

In the third quarter, the number of new clients did not reach the plan, so sales fell below the plan. Operating income reached the plan, as SGA fell below the plan. From the fourth quarter, we will strive to increase business transactions with the upgraded existing system, which was launched in Oct.