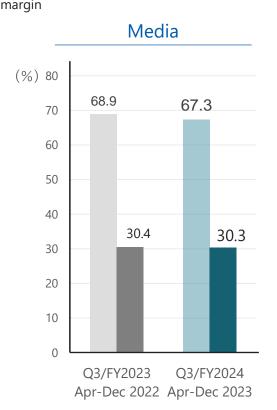

#### **Maintenance field**

[Media]

## The network for transactions was expanded, before the introduction of On-Board Diagnostics checkups in Oct. 2024.

In the third quarter, while expanding "Goo Failure Diagnosis" and "Goo Maintenance Pack" into the used car field, we focused on increasing the number of maintenance shops that order "Goo Maintenance Pack". In addition, the Company saw this as a phase to increase the utilization rate of these adopted products and worked to improve ARPA/Month. The number of affiliated maintenance shops is expected to grow in the fourth quarter.